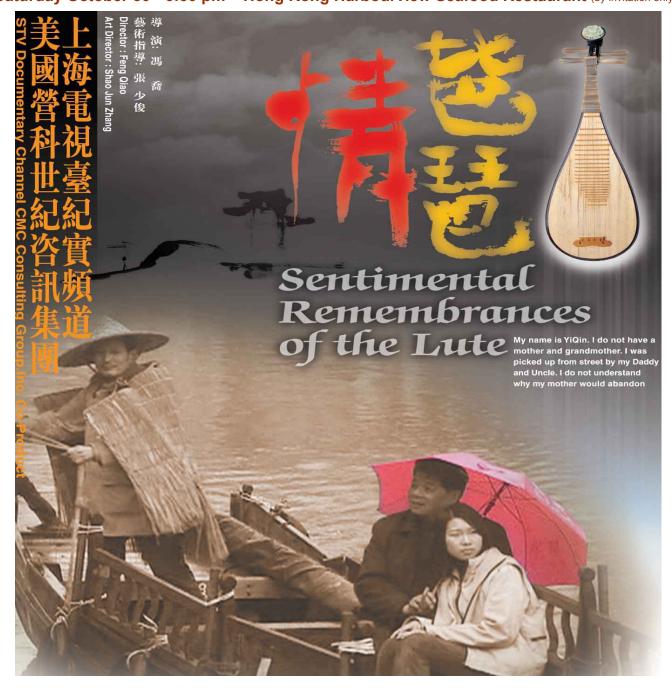

## "Sentimental Remembrances of the Lute 琵琶情"

A Documentary Movie Produced by Award Winning Feng Qiao, Shanghai TV Station and CMC Consulting
Group Inc with Offices in Honolulu Hawaii USA & Shanghai China will be previewed
at the Hawaii International Film Festival October 21 - 31, 2004
Sunday October 31<sup>st</sup> 4:15 p.m. -- Dole Cannery Theaters